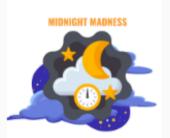

#### Midnight - 1 AM MIDNIGHT MADNESS PRIZE

#### \$800

Awarded to the organization that receives the highest number of unique donations with a minimum of 10 donations. Two prizes will be awarded. \$400 to a large organization and \$400 to a small organization.

### **Q** RISE

Awarded to the organization that receives the highest number of unique donations with a minimum of 10 donations. Two prizes will be awarded. \$400 to a large organization and \$400 to a small organization.