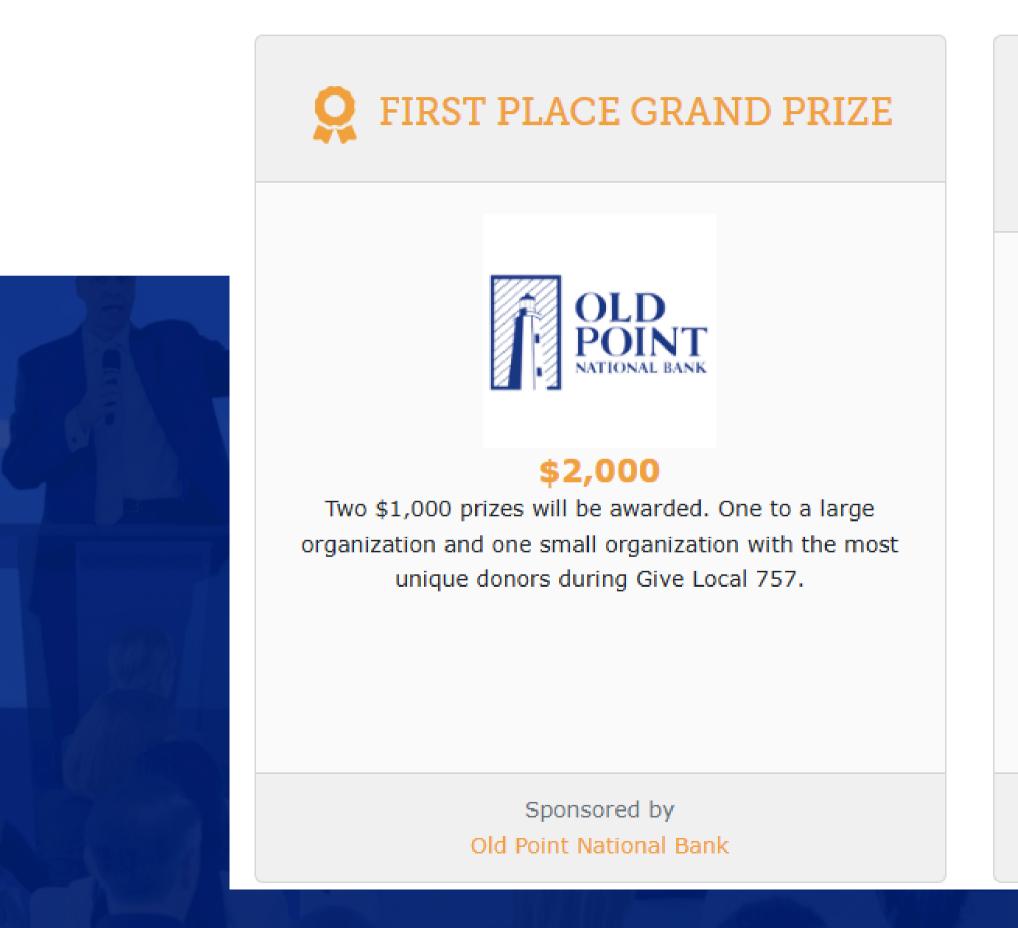

### **Grand Prizes (5)**

\$2,000 Awarded to the Nonprofit who receives the highest # of unique donations from P2P Fundraisers during the giving day. Two \$1,000 prizes will be awarded. One to a large organization and one small organization.

### **P2P FUNDRAISER GRAND** PRIZE

Sponsored by Old Point National Bank