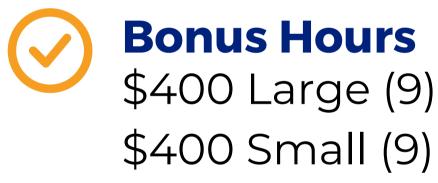

#### \$800

Awarded to the organization that receives the highest number of unique donations with a minimum of 10 donations. Two prizes will be awarded. \$400 to a large organization and \$400 to a small organization.

### **Q** RISE

Awarded to the organization that receives the highest number of unique donations with a minimum of 10 donations. Two prizes will be awarded. \$400 to a large organization and \$400 to a small organization.