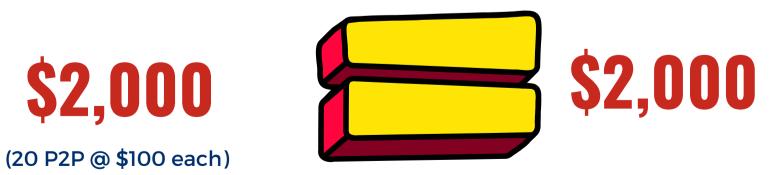

### **Grand Prizes (5)**

\$2,000 Awarded to the Nonprofit who receives the highest # of unique donations from P2P Fundraisers during the giving day. Two \$1,000 prizes will be awarded. One to a large organization and one small organization.

### It's a WIN-WIN! PERIOD!

You have all the donation money you accumulated (\$2,000) just for trying!

You have new donors to cultivate for your next fundraiser but at a minimum next year's giving day!

Your P2P Fundraisers get to feel they really impacted your numbers!