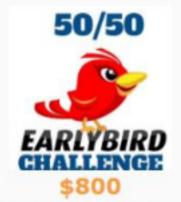

50/50 Early Bird Challenge - \$ 400 awarded to the first 2 organizations (one large org/one small org) to receive 50 unique donations of \$50 or more after midnight on April 23, 2024.

#### 2 Winners

Large Organization:

Vanguard Landing

#### Small Organization:

Hampton-Newport News Achievement Foundation

#### **Q** 50/50 Early Bird Challenge

50/50 Early Bird Challenge – \$ 400 awarded to the first 2 organizations (one large org/one small org) to receive 50 unique donations of \$50 or more after midnight on April 23, 2024.

#### 2 Winners

Large Organization:

Vanguard Landing

Small Organization:

Hampton-Newport News Achievement Foundation