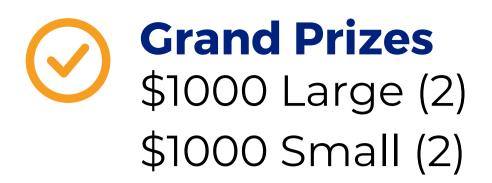

### **Grand Prizes (5)**

\$2,000 Awarded to the Nonprofit who receives the highest # of unique donations from P2P Fundraisers during the giving day. Two \$1,000 prizes will be awarded. One to a large organization and one small organization.