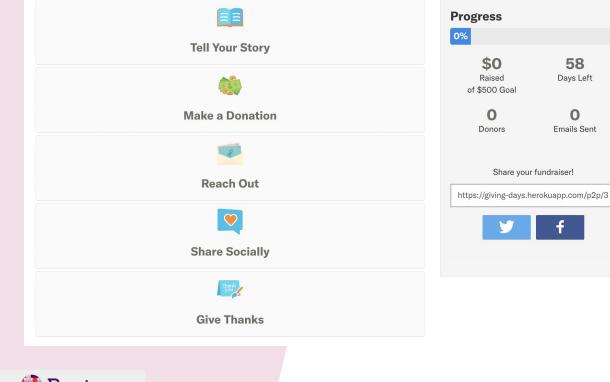

# **Fundraiser Dashboard**

### **Fundraiser Profile**

\$0 Raised \$1,000 Goal 0 Donors

I support this organization's mission and I want it to have a greater impact on the community.

Our Story

GiveGab is becoming 🜗 Bonterra

Please support our Palmetto Giving Day campaign!