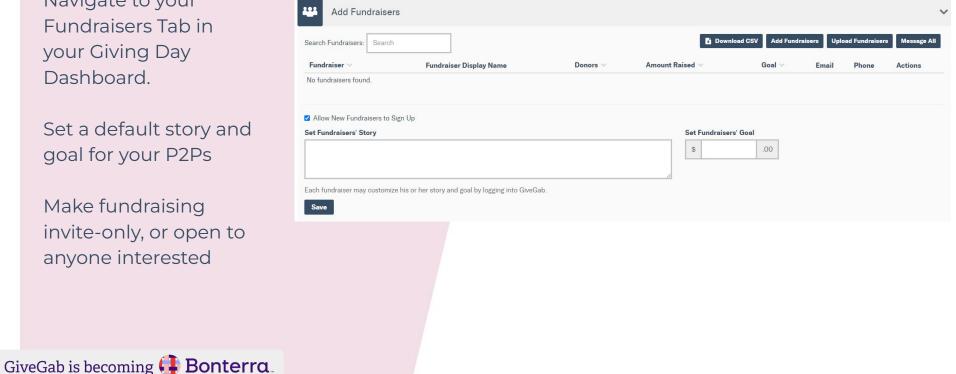

# **Inviting Your Fundraisers**

Navigate to your Fundraisers Tab in your Giving Day Dashboard.

Set a default story and goal for your P2Ps

Make fundraising invite-only, or open to anyone interested

Navigate to your Fundraisers Tab in your Giving Day Dashboard.

Select "Add Fundraisers"

| Search Fundraiser   | Download CSV            | Add Fundraisers   | Upload Fundra     | aisers Mes  | sage All  |
|---------------------|-------------------------|-------------------|-------------------|-------------|-----------|
| Fundraiser 😪        | Fundraiser Display Name | Donors 🗸 Amount R | aised 🗸 🛛 Goal 🗸  | Email Phone | e Actions |
| No fundraisers four | nd.                     |                   |                   |             |           |
| Allow New Fundra    | aisers to Sign Up       |                   |                   |             |           |
| Set Fundraisers' St | tory                    | Se                | t Fundraisers' Go | al          |           |
|                     |                         | 5                 | 6                 | .00         |           |
|                     |                         |                   |                   |             |           |
|                     |                         |                   |                   |             |           |