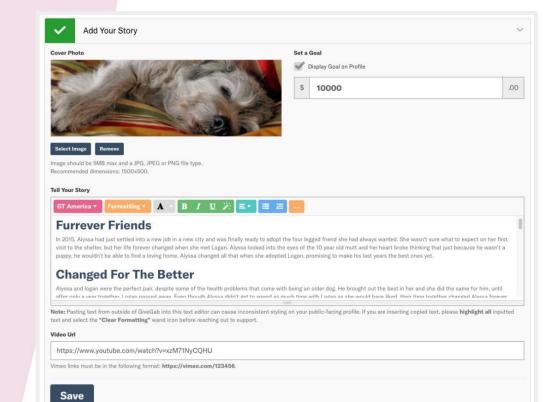

### **Curate Your Story**

- Add a cover photo
- Set a monetary goal
- Tell the story of your organization's participation in the giving day through words and visuals