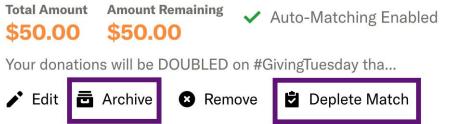

### **View Your Match**

Debbie's Pet Supply: Giving Tuesday Match!

Your donations will be DOUBLED on #GivingTuesday thanks to a generous match from our friends at Debbie's Pet Supply!

**\$50** MATCH

**\$50** REMAINING

# **Important Tips**

- A Match or Challenge will remain active for the entire length of the set date and time parameters
- If you did not meet the amount necessary to deplete the match, but wish to release the entire sponsored amount, select "Deplete Match"
- If you no longer wish to display your match or challenge, select "Archive"

### Giving Tuesday Match! Sponsored by Debbie's Pet Supply