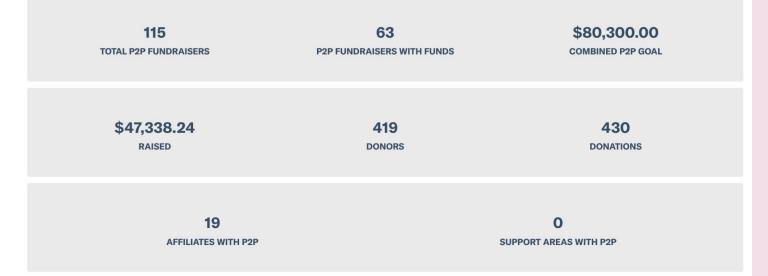

### Impact

#### **Peer-to-Peer (P2P) Fundraisers**

#### Average Raised by affiliates With and Without P2P Fundraisers

On average, groups with P2P fundraising raise 33% more than those who did not!