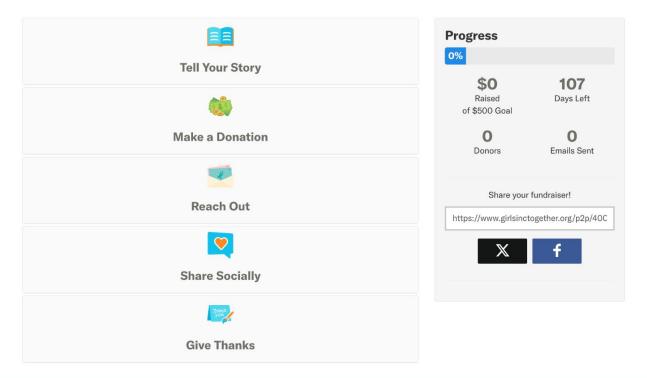

#### **Rorey Freeman's fundraising dashboard for Girls Inc. of** San Diego County

Complete the steps below to be sure that your fundraiser is successful.

🚯 Rorey 🗸

### **Or... upload your fundraisers**

| Sector and a sets Story                              |                         |          | \$                             | .00              |           |             |            |   |
|------------------------------------------------------|-------------------------|----------|--------------------------------|------------------|-----------|-------------|------------|---|
| Allow New Fundraisers to S<br>Set Fundraisers' Story | ign Up                  |          | Set Fundraise                  | rs' Goal         |           |             |            |   |
| No fundraisers found.                                |                         |          |                                |                  |           |             |            |   |
| Fundraiser 🗸                                         | Fundraiser Display Name | Donors 😒 | Amount Raised $\smallsetminus$ | Goal 🗸           | Email     | Phone       | Actions    |   |
| Search Fundraisers: Search                           |                         |          | Download C                     | SV Add Fundraise | rs Upload | Fundraisers | Message Al |   |
| Add Fundraise                                        | rs                      |          |                                |                  |           |             |            | ~ |
| Add a 'Thank Y                                       | ou' Message             |          |                                |                  |           |             |            | > |
| Add Donation I                                       | _evels                  |          |                                |                  |           |             |            | > |
| Add Your Story                                       |                         |          |                                |                  |           |             |            | > |
|                                                      |                         |          |                                |                  |           |             |            | 1 |
| Add Your Organ                                       | nization's Info         |          |                                |                  |           |             |            | > |