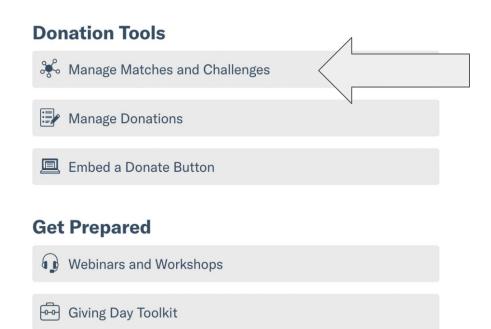

### **Matches and Challenges**

- Organizations who utilize matches/challenges raise more!
- Featuring a match or challenge is a great incentive for donors as it encourages them to give, knowing their gifts go farther!

### **Match Set-Up**