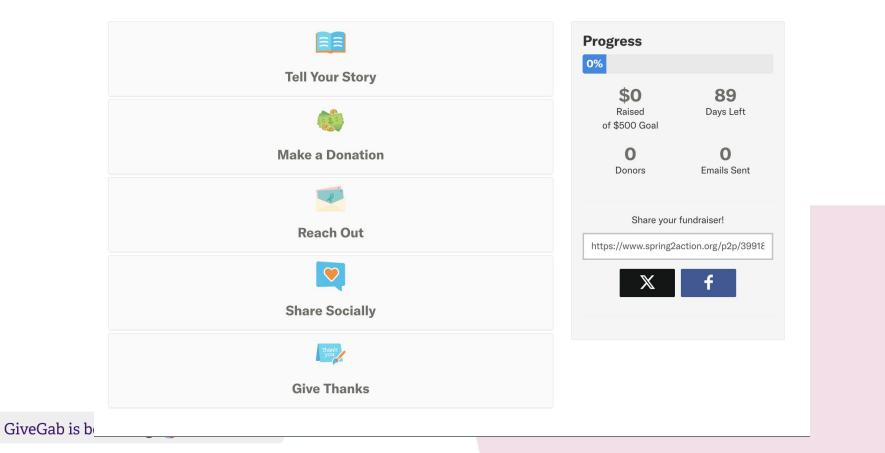

### **Invite Your Fundraisers**

- Orgs with free agent fundraisers raise 3.4x more on average
- Ask supporters to reach out to their networks on to fundraise on your behalf
- Each fundraiser creates their own page to collect donations. Their totals roll up into your totals!
- Easily manage their pages via the Fundraiser Dashboard
- To sign up as a fundraiser, go to <u>spring2action.org/fundraisers</u>

 Fundraisers who sign up will appear in this section of your dashboard: Add Fundraisers.
 If you need to make edits to their pages, you can do so here.

GiveGab is becoming

SIGN UP

Rorey Freeman is a fundraiser for <u>ACT for Alexandria</u>

DONATE

Complete the steps below to be sure that your fundraiser is successful.