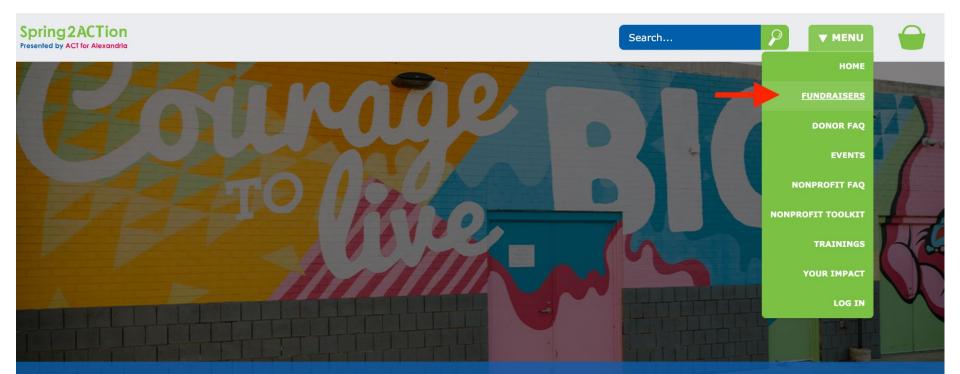

### **Invite Your Fundraisers**

- Orgs with free agent fundraisers raise 3.4x more on average
- Ask supporters to reach out to their networks on to fundraise on your behalf
- Each fundraiser creates their own page to collect donations. Their totals roll up into your totals!
- Easily manage their pages via the Fundraiser Dashboard
- To sign up as a fundraiser, go to <u>spring2action.org/fundraisers</u>