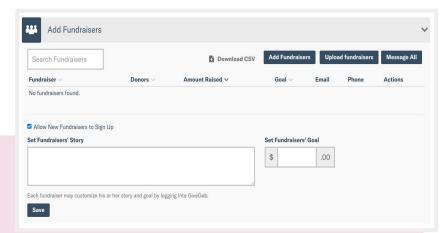

### **Invite Your Fundraisers**

- Orgs with free agent fundraisers raise 3.4x more on average
- Ask supporters to reach out to their networks on to fundraise on your behalf
- Each fundraiser creates their own page to collect donations. Their totals roll up into your totals!
- Easily manage their pages via the Fundraiser Dashboard
- To sign up as a fundraiser, go to <u>spring2action.org/fundraisers</u>

 Fundraisers who sign up will appear in this section of your dashboard: Add Fundraisers.
 If you need to make edits to their pages, you can do so here.