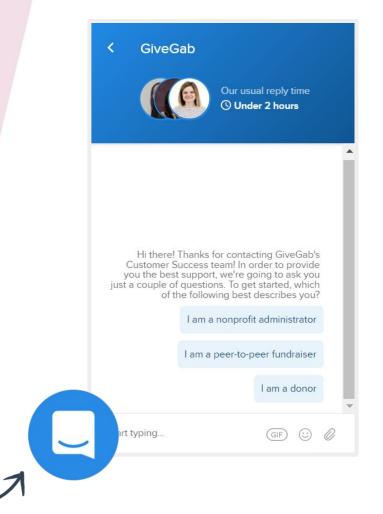

# How We Support You

- Visit Our Help Center
  - support.givegab.com
- Check Out Our Blog
  - <u>givegab.com/blog</u>
- Send us an Email
  - <u>CustomerSuccess@givegab.com</u>
- Chat with GiveGab's Customer Success Team
  - Look for the little blue chat bubble